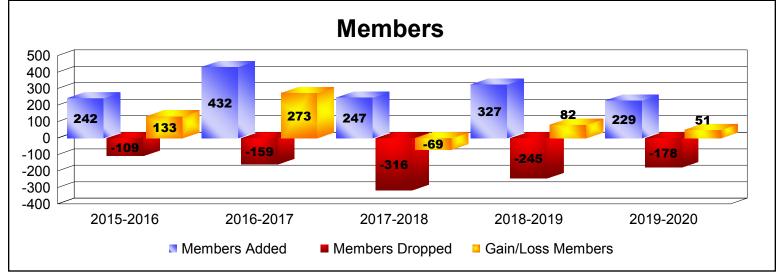

District B 5

As of December 2019 Cumulative

| Year      | New<br>Clubs | Dropped<br>Clubs | Gain/<br>Loss<br>Clubs | New<br>Members | Charter<br>Members | Reinstate<br>Members | Transfer<br>Members | Total<br>Member<br>Added | Total<br>Members<br>Dropped | Gain/<br>Loss<br>Members |
|-----------|--------------|------------------|------------------------|----------------|--------------------|----------------------|---------------------|--------------------------|-----------------------------|--------------------------|
| 2015-2016 | 2            | 0                | 2                      | 190            | 50                 | 0                    | 2                   | 242                      | -109                        | 133                      |
| 2016-2017 | 8            | -1               | 7                      | 241            | 184                | 4                    | 3                   | 432                      | -159                        | 273                      |
| 2017-2018 | 3            | 0                | 3                      | 155            | 75                 | 12                   | 5                   | 247                      | -316                        | -69                      |
| 2018-2019 | 3            | -1               | 2                      | 249            | 71                 | 4                    | 3                   | 327                      | -245                        | 82                       |
| 2019-2020 | 9            | -2               | 7                      | 73             | 149                | 7                    | 0                   | 229                      | -178                        | 51                       |
| Average   | 5            | -1               | 4                      | 182            | 106                | 5                    | 3                   | 295                      | -201                        | 94                       |