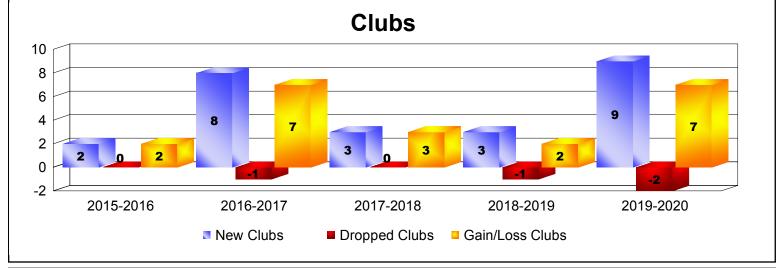

District B 5

As of December 2019 Cumulative

| Year      | New<br>Clubs | Dropped<br>Clubs | Gain/<br>Loss<br>Clubs | New<br>Members | Charter<br>Members | Reinstate<br>Members | Transfer<br>Members | Total<br>Member<br>Added | Total<br>Members<br>Dropped | Gain/<br>Loss<br>Members |
|-----------|--------------|------------------|------------------------|----------------|--------------------|----------------------|---------------------|--------------------------|-----------------------------|--------------------------|
| 2015-2016 | 2            | 0                | 2                      | 190            | 50                 | 0                    | 2                   | 242                      | -109                        | 133                      |
| 2016-2017 | 8            | -1               | 7                      | 241            | 184                | 4                    | 3                   | 432                      | -159                        | 273                      |
| 2017-2018 | 3            | 0                | 3                      | 155            | 75                 | 12                   | 5                   | 247                      | -316                        | -69                      |
| 2018-2019 | 3            | -1               | 2                      | 249            | 71                 | 4                    | 3                   | 327                      | -245                        | 82                       |
| 2019-2020 | 9            | -2               | 7                      | 73             | 149                | 7                    | 0                   | 229                      | -178                        | 51                       |
| Average   | 5            | -1               | 4                      | 182            | 106                | 5                    | 3                   | 295                      | -201                        | 94                       |