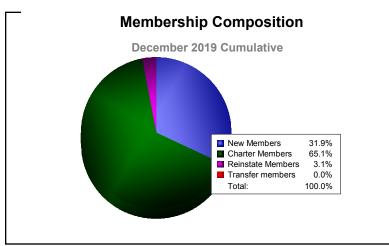

| -316                        | -69                      |
| 2018-2019 | 3            | -1               | 2                      | 249            | 71                 | 4                    | 3                   | 327                      | -245                        | 82                       |
| 2019-2020 | 9            | -2               | 7                      | 73             | 149                | 7                    | 0                   | 229                      | -178                        | 51                       |
| Average   | 5            | -1               | 4                      | 182            | 106                | 5                    | 3                   | 295                      | -201                        | 94                       |









MBR0065 Page 1 of 1 1/6/2020 4:35:47AM